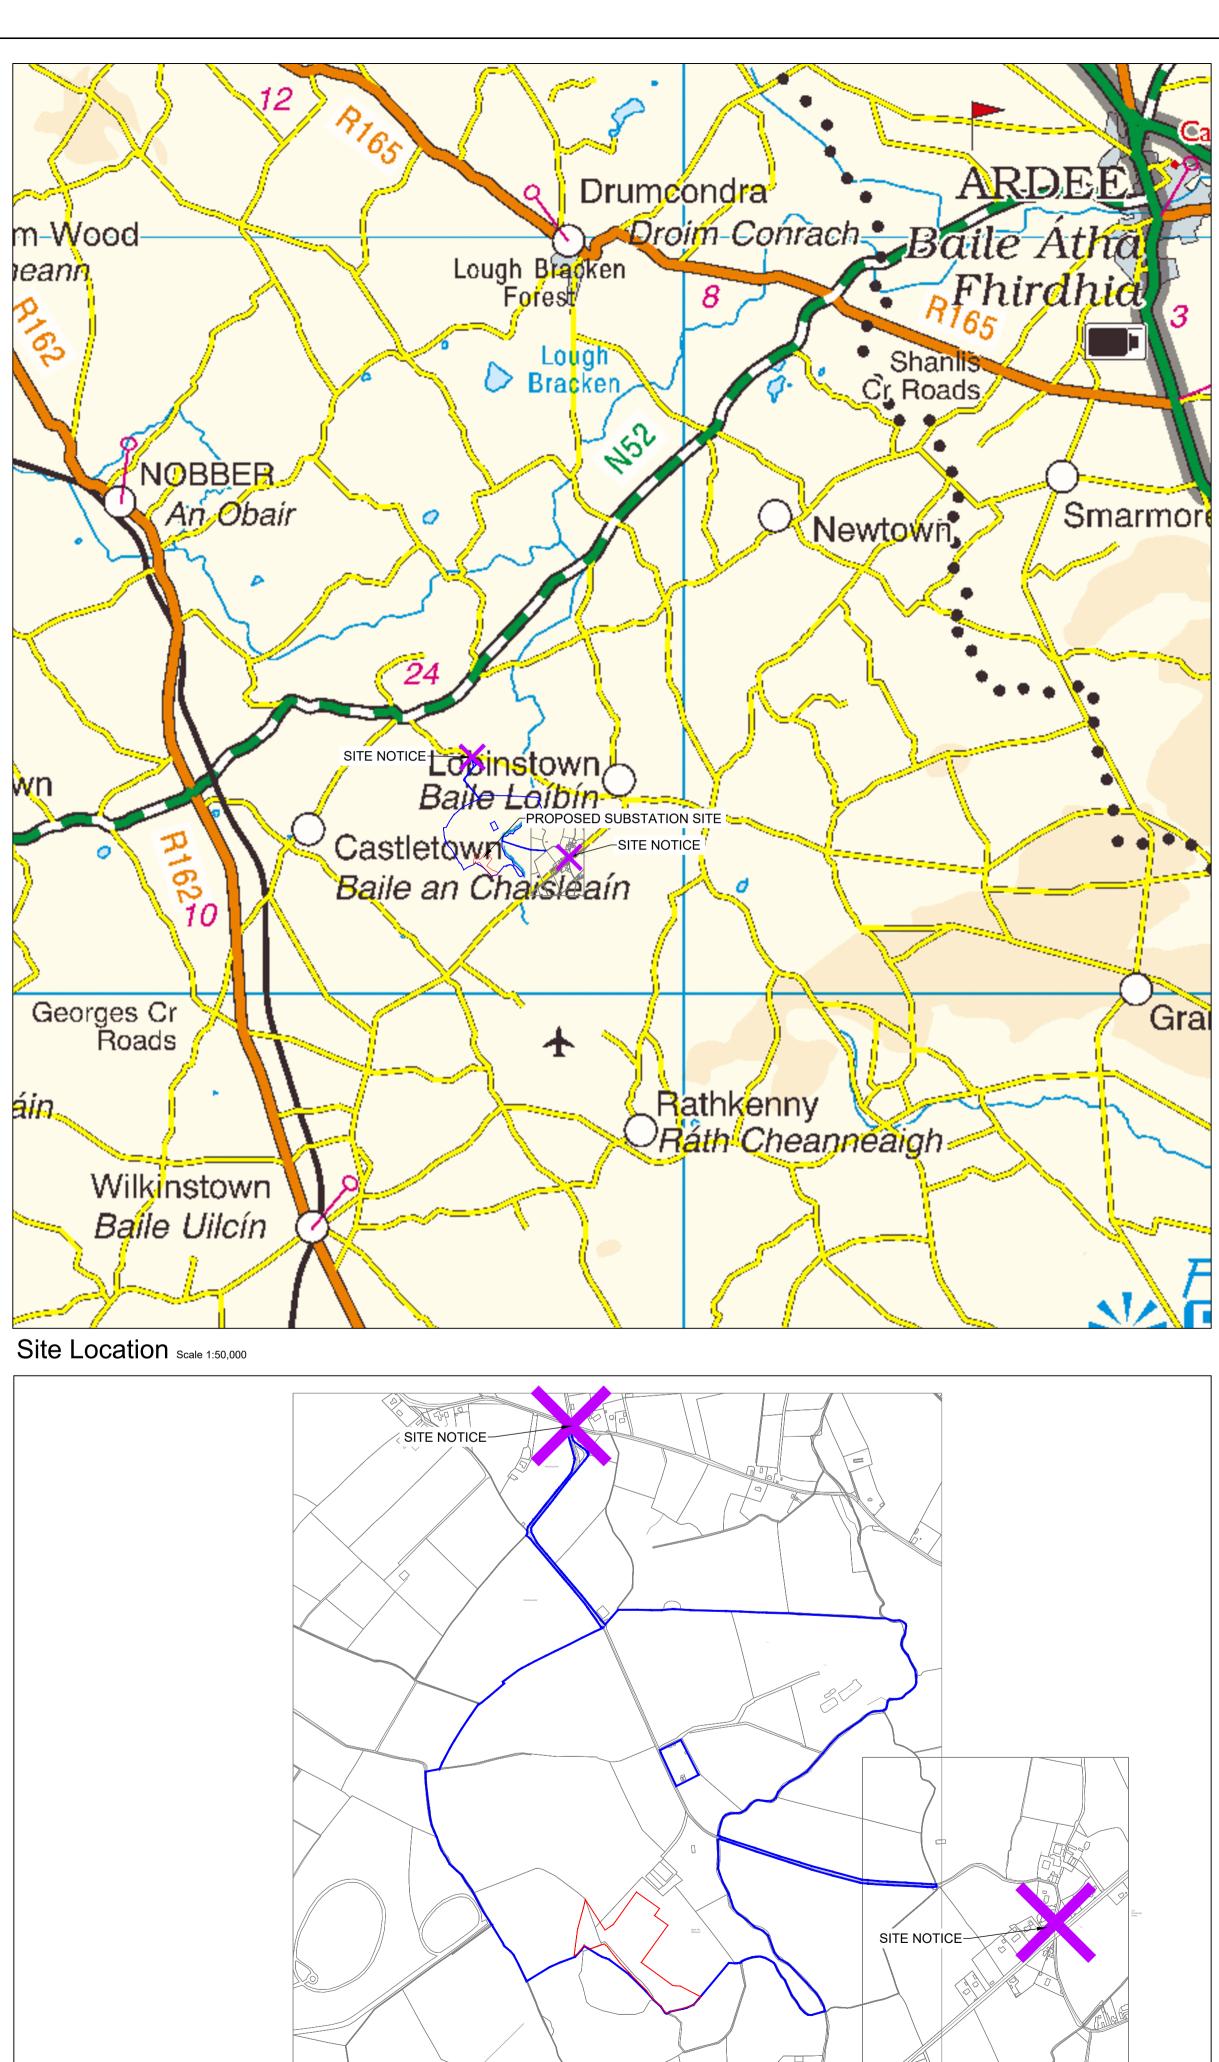

Site Location Scale 1:200,000

Site Location Scale 1:10,000

| DIMENSIONS<br>SITE AND F<br>DESIGNERS IM<br>IN CONJUN<br>DRAWING<br>REPRODUCI                                                                                                                     | LE FROM THIS DRAWIN<br>IN ALL CASES. VERIF<br>REPORT ANY DISCREP<br>IMEDIATELY. THIS DR/<br>NCTION WITH THE DES<br>G IS COPYRIGHT AND<br>ED WITH THE DESIGNE                                                                                                                                                                                       | Y DIME<br>ANCIES<br>AWING<br>IGNER<br>MAY ON                              | NSIONS ON<br>S TO THE<br>TO BE READ<br>S © THIS<br>NLY BE    |
|---------------------------------------------------------------------------------------------------------------------------------------------------------------------------------------------------|----------------------------------------------------------------------------------------------------------------------------------------------------------------------------------------------------------------------------------------------------------------------------------------------------------------------------------------------------|---------------------------------------------------------------------------|--------------------------------------------------------------|
| RELEVANT SPEC<br>ARCHITECTURA<br>2. ALL LEVELS ARI<br>DATUM: ORDNA<br>REFERENCE SY<br>GEOID: OSGM<br>3. ALL DIMENSION<br>3. ANY DISCREPAI<br>BROUGHT TO TI<br>4. DRAWINGS ARE<br>5. AERIAL IMAGER | ARE TO BE READ IN CONJU<br>CIFICATIONS, BILLS OF QUA<br>L, SERVICES AND ENGINEE<br>E IN METRES RELATED TO;<br>NCE DATUM MALIN HEAD<br>STEM: IRISH TRANSVERSE<br>15<br>S ARE IN METRES, UNLESS<br>NCIES BETWEEN THESE DO<br>HE ATTENTION OF THE ENG<br>NOT TO BE SCALED.<br>NOT TO BE SCALED.<br>Y, WHEN USED, IS SOURCE<br>OUGH THE OPEN LICENSING | NTITIES,<br>RING DR.<br>MERCAT<br>NOTED C<br>CUMENT<br>INEER.<br>D FROM 1 | AWINGS.<br>OR (ITM)<br>DTHERWISE.<br>S SHALL BE<br>MICROSOFT |
| LEGEND:                                                                                                                                                                                           |                                                                                                                                                                                                                                                                                                                                                    |                                                                           |                                                              |
|                                                                                                                                                                                                   | <ul> <li>PERMITTED SITE B</li> <li>LANDHOLDING BOU</li> </ul>                                                                                                                                                                                                                                                                                      |                                                                           | Y                                                            |
| ×                                                                                                                                                                                                 | SITE NOTICE                                                                                                                                                                                                                                                                                                                                        |                                                                           |                                                              |
|                                                                                                                                                                                                   |                                                                                                                                                                                                                                                                                                                                                    |                                                                           |                                                              |
|                                                                                                                                                                                                   | Map Reproduced From Tailte<br>By Permission Of The Govern<br>CYAL50332198.<br>OSI SHEET NO:<br>MAP SERIES   MAP SHEE<br>1:5000   2125<br>1:5000   2126<br>1:5000   2187<br>1:5000   2188<br>1:2500   2188-A                                                                                                                                        | nment.                                                                    |                                                              |
| P02 05/04/24                                                                                                                                                                                      | ISSUED FOR PLANNING                                                                                                                                                                                                                                                                                                                                |                                                                           | OR PC                                                        |
| P01         20/03/24           REV         DATE           PROJECT:                                                                                                                                | ISSUED FOR PLANNING<br>DESCRIPTION                                                                                                                                                                                                                                                                                                                 | ۏ                                                                         | OR PC<br>BY APP                                              |
| MILL FAF                                                                                                                                                                                          | RM                                                                                                                                                                                                                                                                                                                                                 |                                                                           |                                                              |
| TITLE:<br>SITE COI                                                                                                                                                                                | NTEXT MAP                                                                                                                                                                                                                                                                                                                                          |                                                                           |                                                              |
| CLIENT:<br>MILL FAF                                                                                                                                                                               | RM SOLAR PROJEC                                                                                                                                                                                                                                                                                                                                    | T LTD                                                                     |                                                              |
| ENGINEEF                                                                                                                                                                                          | RING AND ENVIRONMENTAL<br>TRALEE LONDON                                                                                                                                                                                                                                                                                                            |                                                                           | TANTS<br>MERICK<br>mwp.ie                                    |
| DRAWN:<br>O.R.<br>PROJECT NUMBER:                                                                                                                                                                 | CHECKED:<br>P.C.                                                                                                                                                                                                                                                                                                                                   | APPROVE<br>SCALE @                                                        | P.C.                                                         |
| 23991<br>STATUS DESCRIPTION                                                                                                                                                                       | MAR'24                                                                                                                                                                                                                                                                                                                                             |                                                                           | A/S<br>STATUS:                                               |
|                                                                                                                                                                                                   | DR APPROVAL                                                                                                                                                                                                                                                                                                                                        |                                                                           | S4                                                           |
|                                                                                                                                                                                                   | /P-00-00-DR-C-5                                                                                                                                                                                                                                                                                                                                    | 101                                                                       | P02                                                          |