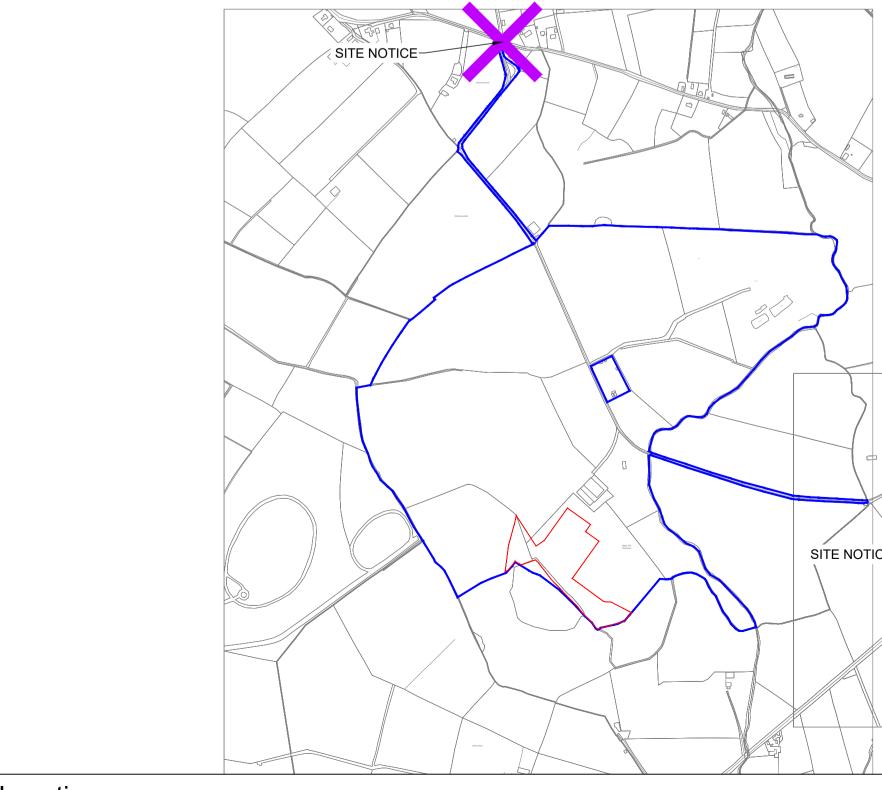

Site Location Scale 1:200,000

Site Location Scale 1:10,000

| DIMENSIONS<br>SITE AND F<br>DESIGNERS IM<br>IN CONJUN<br>DRAWING<br>REPRODUCI                                                                                                                     | LE FROM THIS DRAWIN<br>IN ALL CASES. VERIF<br>REPORT ANY DISCREP<br>IMEDIATELY. THIS DR/<br>NCTION WITH THE DES<br>G IS COPYRIGHT AND<br>ED WITH THE DESIGNE                                                                                                                                                                                       | Y DIME<br>ANCIES<br>AWING<br>IGNER<br>MAY ON                              | NSIONS ON<br>S TO THE<br>TO BE READ<br>S © THIS<br>NLY BE    |
|---------------------------------------------------------------------------------------------------------------------------------------------------------------------------------------------------|----------------------------------------------------------------------------------------------------------------------------------------------------------------------------------------------------------------------------------------------------------------------------------------------------------------------------------------------------|---------------------------------------------------------------------------|--------------------------------------------------------------|
| RELEVANT SPEC<br>ARCHITECTURA<br>2. ALL LEVELS ARI<br>DATUM: ORDNA<br>REFERENCE SY<br>GEOID: OSGM<br>3. ALL DIMENSION<br>3. ANY DISCREPAI<br>BROUGHT TO TI<br>4. DRAWINGS ARE<br>5. AERIAL IMAGER | ARE TO BE READ IN CONJU<br>CIFICATIONS, BILLS OF QUA<br>L, SERVICES AND ENGINEE<br>E IN METRES RELATED TO;<br>NCE DATUM MALIN HEAD<br>STEM: IRISH TRANSVERSE<br>15<br>S ARE IN METRES, UNLESS<br>NCIES BETWEEN THESE DO<br>HE ATTENTION OF THE ENG<br>NOT TO BE SCALED.<br>NOT TO BE SCALED.<br>Y, WHEN USED, IS SOURCE<br>OUGH THE OPEN LICENSING | NTITIES,<br>RING DR.<br>MERCAT<br>NOTED C<br>CUMENT<br>INEER.<br>D FROM 1 | AWINGS.<br>OR (ITM)<br>DTHERWISE.<br>S SHALL BE<br>MICROSOFT |
| LEGEND:                                                                                                                                                                                           |                                                                                                                                                                                                                                                                                                                                                    |                                                                           |                                                              |
|                                                                                                                                                                                                   | <ul> <li>PERMITTED SITE B</li> <li>LANDHOLDING BOU</li> </ul>                                                                                                                                                                                                                                                                                      |                                                                           | Y                                                            |
| ×                                                                                                                                                                                                 | SITE NOTICE                                                                                                                                                                                                                                                                                                                                        |                                                                           |                                                              |
|                                                                                                                                                                                                   |                                                                                                                                                                                                                                                                                                                                                    |                                                                           |                                                              |
|                                                                                                                                                                                                   | Map Reproduced From Tailte<br>By Permission Of The Govern<br>CYAL50332198.<br>OSI SHEET NO:<br>MAP SERIES   MAP SHEE<br>1:5000   2125<br>1:5000   2126<br>1:5000   2187<br>1:5000   2188<br>1:2500   2188-A                                                                                                                                        | nment.                                                                    |                                                              |
| P02 05/04/24                                                                                                                                                                                      | ISSUED FOR PLANNING                                                                                                                                                                                                                                                                                                                                |                                                                           | OR PC                                                        |
| P01         20/03/24           REV         DATE           PROJECT:                                                                                                                                | ISSUED FOR PLANNING<br>DESCRIPTION                                                                                                                                                                                                                                                                                                                 | ۏ                                                                         | OR PC<br>BY APP                                              |
| MILL FAF                                                                                                                                                                                          | RM                                                                                                                                                                                                                                                                                                                                                 |                                                                           |                                                              |
| TITLE:<br>SITE COI                                                                                                                                                                                | NTEXT MAP                                                                                                                                                                                                                                                                                                                                          |                                                                           |                                                              |
| CLIENT:<br>MILL FAF                                                                                                                                                                               | RM SOLAR PROJEC                                                                                                                                                                                                                                                                                                                                    | T LTD                                                                     |                                                              |
| ENGINEEF                                                                                                                                                                                          | RING AND ENVIRONMENTAL<br>TRALEE LONDON                                                                                                                                                                                                                                                                                                            |                                                                           | TANTS<br>MERICK<br>mwp.ie                                    |
| DRAWN:<br>O.R.<br>PROJECT NUMBER:                                                                                                                                                                 | CHECKED:<br>P.C.                                                                                                                                                                                                                                                                                                                                   | APPROVE<br>SCALE @                                                        | P.C.                                                         |
| 23991<br>STATUS DESCRIPTION                                                                                                                                                                       | MAR'24                                                                                                                                                                                                                                                                                                                                             |                                                                           | A/S<br>STATUS:                                               |
|                                                                                                                                                                                                   | DR APPROVAL                                                                                                                                                                                                                                                                                                                                        |                                                                           | S4                                                           |
|                                                                                                                                                                                                   | /P-00-00-DR-C-5                                                                                                                                                                                                                                                                                                                                    | 101                                                                       | P02                                                          |